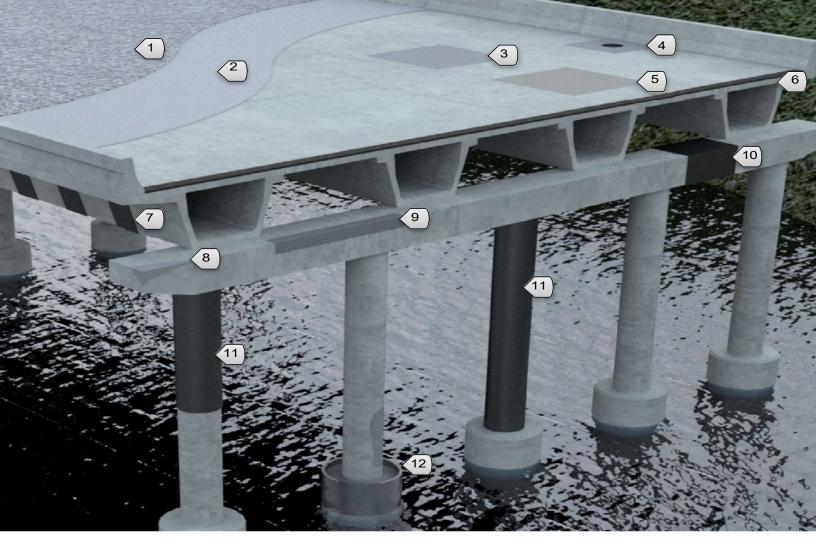

# **FEATURED PRODUCTS**

- 1. RepDeck™ 7097
- 2. RepPoxy™ BDS
- 3. RepCrete™ QP
- 4. RepPoxy™ WP
- 5. RepCrete™ MM
- 6. RepCrete™ HM
- o. Reporete Tim
- 7. RepWrap™ 300 UD
- 8. RepPatch™ VOH XL
- 9. RepPoxy™ MB
- 10. RepWrap™ 300 UD
- 11. RepWrap™ 600 UD
- 12. RepPoxy™ PJR

High Friction Overlay for Bridges & Decks

Bridge and Parking Deck Penetrating Sealer

Horizontal Road and Deck Patching Mortar

Waterproofing Epoxy Concrete Sealer

Horizontal Road and Deck Patching Mortar/ Alternate to fibercrete type materials

Epoxy Header Nosing & Deck Patching System

Stirrup Stitch-Bonded, Uni-Directional FRP Fabric

Fast Setting, Non-Sag, Deep Vertical & Overhead Repair Mortar

Medium Viscosity Epoxy Binder for Mortar and Grout
Stitch-Bonded, Uni-Directional FRP Fabric For Structural Strengthening System

Stitch-Bonded, Uni-Directional FRP Fabric For Structural Strengthening System

Pile Jacket Structural Epoxy Grout