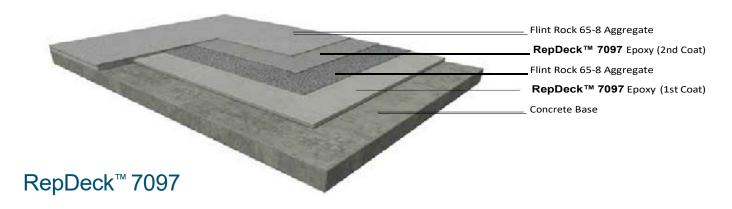

# **FEATURED PRODUCTS**

- 1. RepDeck™ 7097
- 2. RepPoxy™ BDS
- 3. RepCrete™ QP
- 4. RepPoxy™ WP
- 5. RepCrete™ MM
- 6. RepCrete™ HM
- o. Reporete Tim
- 7. RepWrap™ 300 UD
- 8. RepPatch™ VOH XL
- 9. RepPoxy™ MB
- 10. RepWrap™ 300 UD
- 11. RepWrap™ 600 UD
- 12. RepPoxy™ PJR

High Friction Overlay for Bridges & Decks

Bridge and Parking Deck Penetrating Sealer

Horizontal Road and Deck Patching Mortar

Waterproofing Epoxy Concrete Sealer

Horizontal Road and Deck Patching Mortar/ Alternate to fibercrete type materials