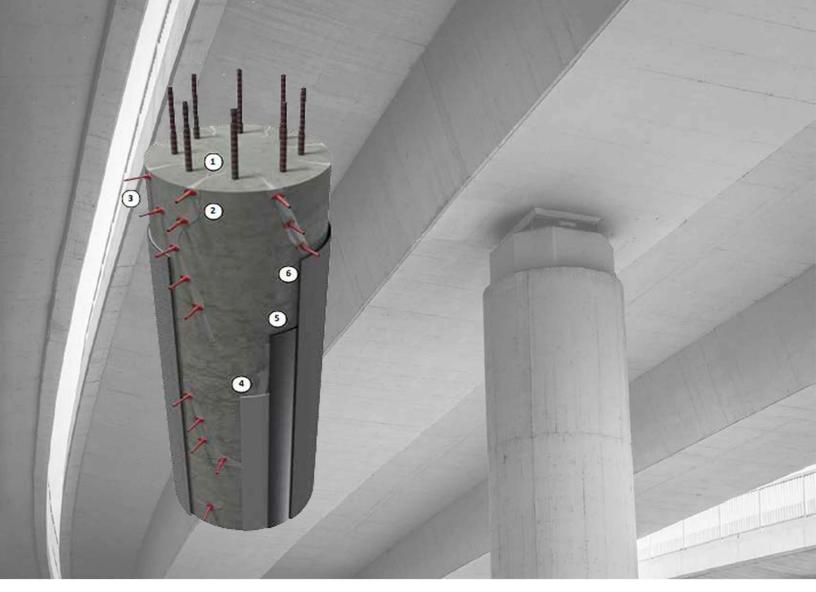

## **COLUMN REPAIR SYSTEM with CFRP**

#### **SYSTEM FEATURES**

RepWrap<sup>™</sup> Systems are used to obtain a bonded FRP (fiber reinforced polymer) field laminate reenforcement system that will strengthen and enhance the performance of structural elements once installed. Benefits of this system include easy installation, flexibility to conform to shape variances, high strength, alkali resistant, and non-corrosive, lightweight/high strength to weight ratio, and low impact aesthetics.

#### FEATURED PRODUCTS

**1. RepPoxy**<sup>™</sup> **CI** Crack Injection Epoxy

**2. RepPorts** Short Rigid-Plastic Ports with Flat Base & Caps Port

**3.** RepPoxy<sup>™</sup> FSA or Doweling, Pasting, Anchoring, Bug Hole & Bonding Epoxy RepPoxy<sup>™</sup> DBA

**4.** RepWrap<sup>™</sup> Bond Structural Epoxy Encapsulation Impregnating Resin

**5.** RepWrap<sup>™</sup> 300 UD Stitch-Bonded, Uni-Directional FRP Fabric for Structural Strengthening

6. RepCoat<sup>™</sup> UV